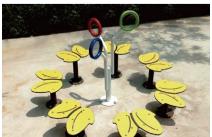

ior environment for facade, exterior furniture and balcony etc.

### Features:



Anti-UV



Resistant to climate change



Stain Resistant



Rub resistance



Resistance to impact



Resistance to scratches and abrasion



Dimensional stability even at high temperature changes



Water-proof



Anti-smoke burning



Hygienic



Ease of processing and installation



Easy to clean

## Specification: More sizes are available. (mm)

4'×8'=1220×2440

4'×12'=1220×3660

5'×10'=1525×3050

5'×12'=1525×3660

Common thickness 6/8/10/12

### Colors: More colors to be selected from DEBO color chart.



1459 Snow White



1933 Mission White



1927 Light Grey



1912 Storm



1816 Chocolate



36403 Ariston Greece



1777 Black green



1969 Navy



23806 Horiz Noce



27954 Quer

## Application: