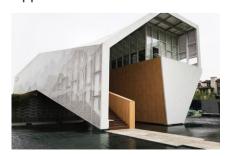

# DEBO® HUWAI-HPL™ Compact Exterior Design Decor

DEBO® HUWAI-HPL Compact Exterior Design Decor (Exterior Solid Core Phenolic Sheet) is High Pressure Compact Laminate (HPCL) with a special decorative surface that is suitable for exterior use. It is a self-supporting and durable material with fade resistance, weather-proof and stain resistant that complies with standard EN 438:2005 Part 6. It is widely used in exterior environment for facade, exterior furniture and balcony etc.

## Application: